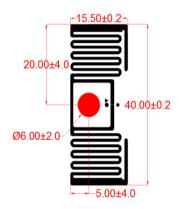

#### PART NO.: CT1540U9D

- ANTENNA DIMENSIONS: 40 x 15.5 mm / 1.57 x 0.61" +/-0 .2MM
- DISTANCE BETWEEN LABELS: 6.728 mm +/-0 .2MM
- LINER WIDTH: 56.5MM / 2.22 " +/-0 .5MM
- ANTENNA: AL + PET
- PROTOCOL: ISO 18000-6C EPC Class1 Gen2
- CHIP: NXP / UCODE9
- FREQUENCY +/-5%: 860~960MHz
- OPERATING MODE: Passive
- TYPE OF ADHESSIVE: Permanent 945A, general purpose